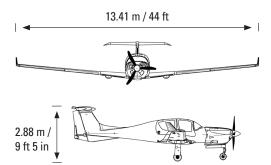

9.23 m / 30 ft 3 in

#### Dimensions / mass / loading

| Seats              | 5        | 5         |
|--------------------|----------|-----------|
| Empty mass         | 1,440 kg | 3,175 lbs |
| Useful load        | 559 kg   | 1,232 lbs |
| Max. take off mass | 1,999 kg | 4,407 lbs |
| Fuel capacity      | 189 lt   | 50 US gal |
|                    |          |           |