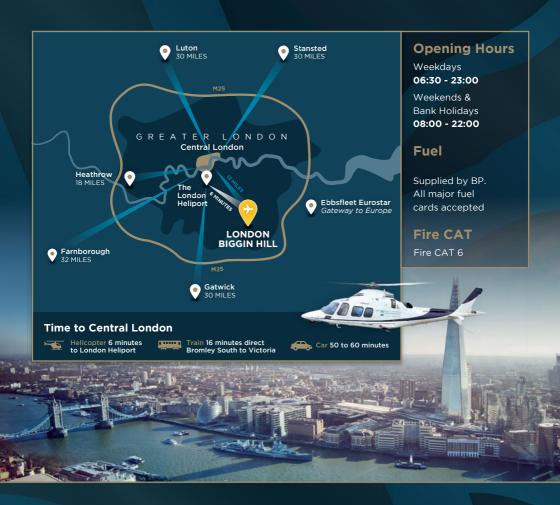

## **BIGGIN BENEFITS EGKB / BQH**

- 6 minutes to the London Heliport
- 45 to 60 minute limo/taxi service to Central London
- No runway slot restrictions
- Designated UK Port of Entry
- Dedicated customs and on-site Special Branch office
- Choice of FBO's
- Maintenance service and support for all ranges of business jets
- Cost effective home base for aircraft
- Modern hangarage for all aircraft types
- Skypets
- Wide choice of local hotels