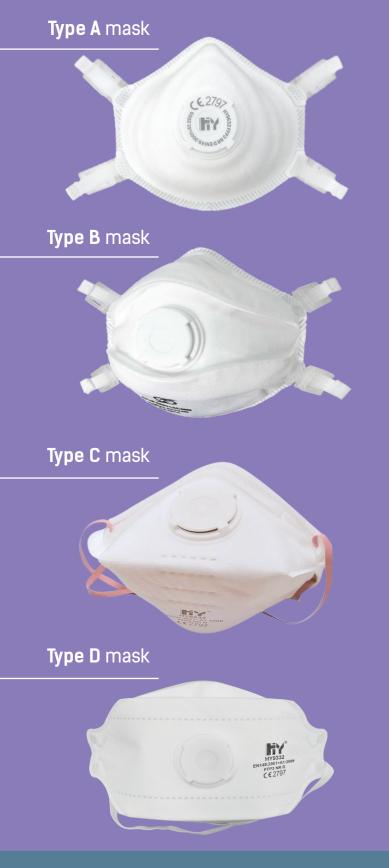

| PR CODE | PRODUCT NAME     | INNER<br>PACK | OUTER<br>PACK |
|---------|------------------|---------------|---------------|
| HY9632  | FFP3 mask type A | Box of 10     | Case of 200   |
| HY8632  | FFP3 mask type B | Box of 5      | Case of 100   |
| HY8932  | FFP3 mask type C | Box of 10     | Case of 200   |
| HY9332  | FFP3 mask type D | Box of 10     | Case of 200   |