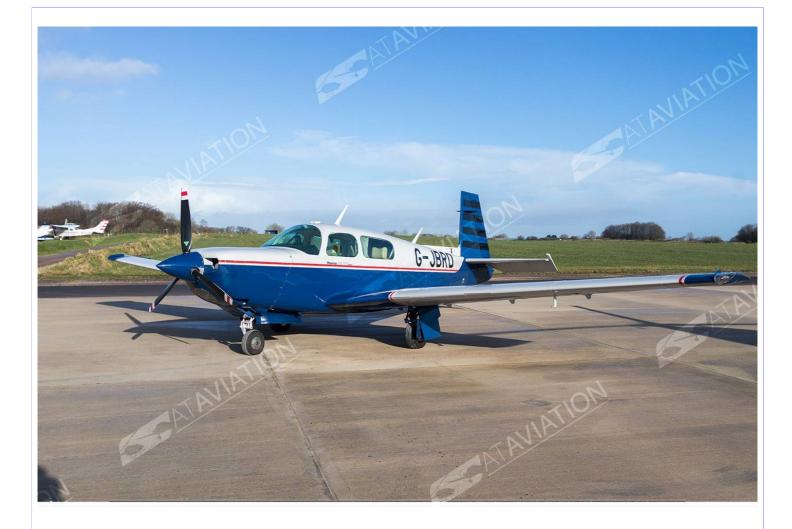

## For Sale in England

RegistrationG-JBRDYear of construction1985

Country England

City/Aerodrome EGHF

Description

Mooney M20K Rocket 305 G-JBRD back for sale at AT Aviation. This aircraft is absolutely exceptional in every way boasting the very best IFR avionics specification that all pilots will appreciate. Romeo Delta has been maintained to the highest standards and has the benefit of a low time engine and prop, new oxygen tank and a host of extras including all important speed breaks and long-range tanks giving a range of up to 1000 miles.

She will come with a fresh annual and ARC, and can be delivered worldwide.

| ·                                                               |      | AIRFRAME HOURS: 2118<br>ENGINE HOURS: 280 since overhaul 2014<br>ENGINE MAKE: Continental TSIO-520-NB 305hp<br>PROP HOURS: 224 since overhaul 2015<br>PROPELLER: MCCAULEY 3AF32C505-C/82NEA-5.5<br>ANNUAL: Sold with Fresh annual<br>ARC: Sold with Fresh arc              |                            |
|-----------------------------------------------------------------|------|----------------------------------------------------------------------------------------------------------------------------------------------------------------------------------------------------------------------------------------------------------------------------|----------------------------|
|                                                                 |      | 2 X Garmin GNS 430<br>KFC 150<br>GTX 330<br>KR 87<br>KN 62A<br>Garmin G500s (new) ( Safe Taxi : very useful especially if you are at a new airport. )                                                                                                                      |                            |
| Rema                                                            | irks | The Mooney Rocket is known around the world as one of the best series of single-engine aircraft ever built. The Mooney Rocket was produced for almost 20 years as part of a partnership with a company out of Spokane, Washington known as Rocket Engineering Corp.        |                            |
|                                                                 |      | This partnership ultimately crafted produced the aircraft now known as the M20K 305 Rocket. The Mooney M20K is popular because of its power and speed, but the Rocket blows all 20K performance specifications out of the water.                                           |                            |
|                                                                 |      | Consequently, this smaller production Aircraft has become more specialised and really carved a niche for itself among pilots that are really in the know. Pilots that love power and performance absolutely love this plane across the board.                              |                            |
|                                                                 |      | The Performance Specs Are Amazing                                                                                                                                                                                                                                          |                            |
|                                                                 |      | The Mooney Rocket delivers a speed of 228 knots and a climb rate of 1600 feet/minute. This plane also comes with a McCauley three-blade propeller and a hefty turbocharged 305 hp Continental TSIO-520-NB engine.                                                          |                            |
|                                                                 |      | It has a ceiling of 31,000 feet, and gets a maximum range at the fastest time of roughly two hours of flight time. While the Rocket is not pressurized, the aircraft does feature a supplemental oxygen system to allow for flights of short duration at such an altitude. |                            |
|                                                                 |      | Even if you don't plan on going that high, you're still going to have a lot of power to use & a lot of torque even at lower levels. So, you should still get a really good cruise speed that will help you get you where you need to go in a real hurry.                   |                            |
|                                                                 |      | £135,000 gbp                                                                                                                                                                                                                                                               |                            |
| Aircraft Review                                                 |      |                                                                                                                                                                                                                                                                            |                            |
| P                                                               | rice | \$ 183,000                                                                                                                                                                                                                                                                 | >> <u>Convert</u> currency |
| Last upda                                                       | ated | 16-02-2022                                                                                                                                                                                                                                                                 |                            |
| Advert vi                                                       | ews  | 664                                                                                                                                                                                                                                                                        |                            |
| Advert URL to copy and paste into your mails, chat or webpages: |      |                                                                                                                                                                                                                                                                            |                            |
| https://www.planecheck.com?ent=da&id=52                         |      |                                                                                                                                                                                                                                                                            |                            |
| Check all Mooney M20 Series (turbo) aircraft for sale           |      |                                                                                                                                                                                                                                                                            |                            |
| · · · · · · · · · · · · · · · · · · ·                           |      |                                                                                                                                                                                                                                                                            |                            |
| Check all Single engine aircraft for sale                       |      |                                                                                                                                                                                                                                                                            |                            |
| This Mooney M20K 252 305 rocket is offered for sale by          |      |                                                                                                                                                                                                                                                                            |                            |
| AT Aviation Sales                                               |      |                                                                                                                                                                                                                                                                            |                            |
| Andy Twemlow                                                    |      |                                                                                                                                                                                                                                                                            |                            |
| South Coast, England<br>Phone +447808788996                     |      |                                                                                                                                                                                                                                                                            |                            |
|                                                                 |      | Web www.ataviation.co.uk                                                                                                                                                                                                                                                   |                            |
| PDF file generated by cryo.dev                                  |      |                                                                                                                                                                                                                                                                            |                            |
|                                                                 |      |                                                                                                                                                                                                                                                                            |                            |