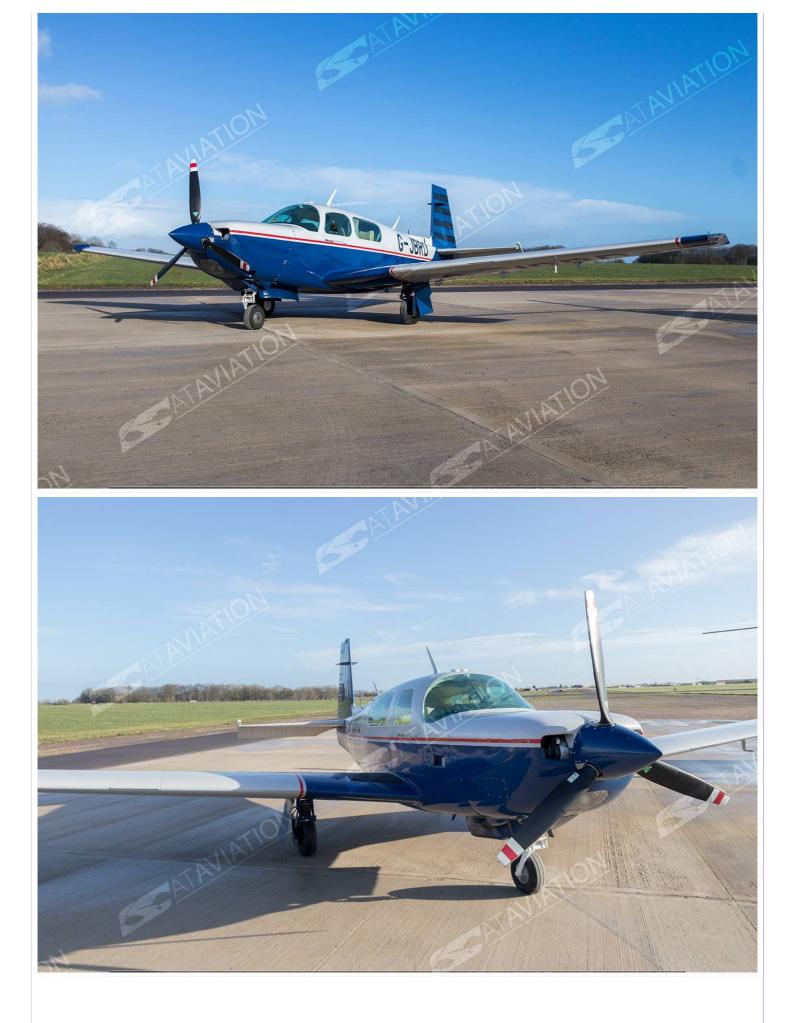

## For Sale in England

RegistrationG-JBRDYear of construction1985

Country England

City/Aerodrome EGHF

Description

Mooney M20K Rocket 305 G-JBRD back for sale at AT Aviation. This aircraft is absolutely exceptional in every way boasting the very best IFR avionics specification that all pilots will appreciate. Romeo Delta has been maintained to the highest standards and has the benefit of a low time engine and prop, new oxygen tank and a host of extras including all important speed breaks and long-range tanks giving a range of up to 1000 miles.

She will come with a fresh annual and ARC, and can be delivered worldwide.

| ·                                                               |      | AIRFRAME HOURS: 2118<br>ENGINE HOURS: 280 since overhaul 2014<br>ENGINE MAKE: Continental TSIO-520-NB 305hp<br>PROP HOURS: 224 since overhaul 2015<br>PROPELLER: MCCAULEY 3AF32C505-C/82NEA-5.5<br>ANNUAL: Sold with Fresh annual<br>ARC: Sold with Fresh arc              |                            |
|-----------------------------------------------------------------|------|----------------------------------------------------------------------------------------------------------------------------------------------------------------------------------------------------------------------------------------------------------------------------|----------------------------|
|                                                                 |      | 2 X Garmin GNS 430<br>KFC 150<br>GTX 330<br>KR 87<br>KN 62A<br>Garmin G500s (new) ( Safe Taxi : very useful especially if you are at a new airport. )                                                                                                                      |                            |
| Rema                                                            | irks | The Mooney Rocket is known around the world as one of the best series of single-engine aircraft ever built. The Mooney Rocket was produced for almost 20 years as part of a partnership with a company out of Spokane, Washington known as Rocket Engineering Corp.        |                            |
|                                                                 |      | This partnership ultimately crafted produced the aircraft now known as the M20K 305 Rocket. The Mooney M20K is popular because of its power and speed, but the Rocket blows all 20K performance specifications out of the water.                                           |                            |
|                                                                 |      | Consequently, this smaller production Aircraft has become more specialised and really carved a niche for itself among pilots that are really in the know. Pilots that love power and performance absolutely love this plane across the board.                              |                            |
|                                                                 |      | The Performance Specs Are Amazing                                                                                                                                                                                                                                          |                            |
|                                                                 |      | The Mooney Rocket delivers a speed of 228 knots and a climb rate of 1600 feet/minute. This plane also comes with a McCauley three-blade propeller and a hefty turbocharged 305 hp Continental TSIO-520-NB engine.                                                          |                            |
|                                                                 |      | It has a ceiling of 31,000 feet, and gets a maximum range at the fastest time of roughly two hours of flight time. While the Rocket is not pressurized, the aircraft does feature a supplemental oxygen system to allow for flights of short duration at such an altitude. |                            |
|                                                                 |      | Even if you don't plan on going that high, you're still going to have a lot of power to use & a lot of torque even at lower levels. So, you should still get a really good cruise speed that will help you get you where you need to go in a real hurry.                   |                            |
|                                                                 |      | £135,000 gbp                                                                                                                                                                                                                                                               |                            |
| Aircraft Review                                                 |      |                                                                                                                                                                                                                                                                            |                            |
| P                                                               | rice | \$ 183,000                                                                                                                                                                                                                                                                 | >> <u>Convert</u> currency |
| Last upda                                                       | ated | 16-02-2022                                                                                                                                                                                                                                                                 |                            |
| Advert vi                                                       | ews  | 664                                                                                                                                                                                                                                                                        |                            |
| Advert URL to copy and paste into your mails, chat or webpages: |      |                                                                                                                                                                                                                                                                            |                            |
| https://www.planecheck.com?ent=da&id=52                         |      |                                                                                                                                                                                                                                                                            |                            |
| Check all Mooney M20 Series (turbo) aircraft for sale           |      |                                                                                                                                                                                                                                                                            |                            |
| · · · · · · · · · · · · · · · · · · ·                           |      |                                                                                                                                                                                                                                                                            |                            |
| Check all Single engine aircraft for sale                       |      |                                                                                                                                                                                                                                                                            |                            |
| This Mooney M20K 252 305 rocket is offered for sale by          |      |                                                                                                                                                                                                                                                                            |                            |
| AT Aviation Sales                                               |      |                                                                                                                                                                                                                                                                            |                            |
| Andy Twemlow                                                    |      |                                                                                                                                                                                                                                                                            |                            |
| South Coast, England<br>Phone +447808788996                     |      |                                                                                                                                                                                                                                                                            |                            |
|                                                                 |      | Web www.ataviation.co.uk                                                                                                                                                                                                                                                   |                            |
| PDF file generated by cryo.dev                                  |      |                                                                                                                                                                                                                                                                            |                            |
|                                                                 |      |                                                                                                                                                                                                                                                                            |                            |