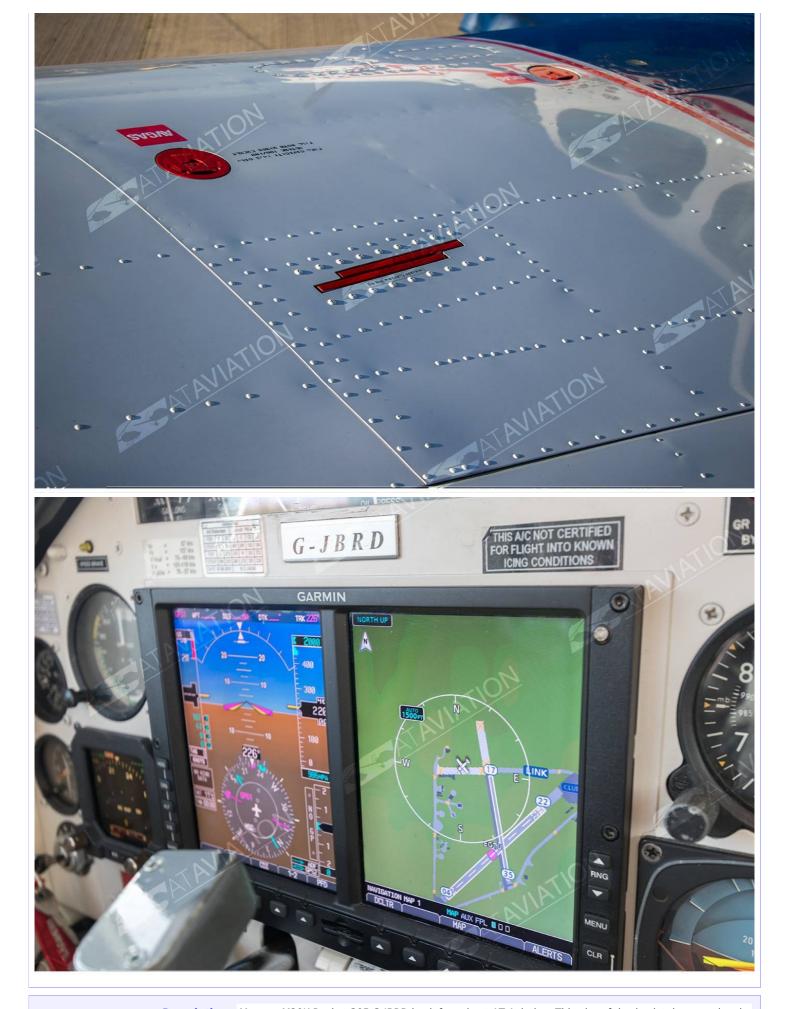

She will come with a fresh annual and ARC, and can be delivered worldwide.

| ·                                                               |      | AIRFRAME HOURS: 2118<br>ENGINE HOURS: 280 since overhaul 2014<br>ENGINE MAKE: Continental TSIO-520-NB 305hp<br>PROP HOURS: 224 since overhaul 2015<br>PROPELLER: MCCAULEY 3AF32C505-C/82NEA-5.5<br>ANNUAL: Sold with Fresh annual<br>ARC: Sold with Fresh arc              |                            |
|-----------------------------------------------------------------|------|----------------------------------------------------------------------------------------------------------------------------------------------------------------------------------------------------------------------------------------------------------------------------|----------------------------|
|                                                                 |      | 2 X Garmin GNS 430<br>KFC 150<br>GTX 330<br>KR 87<br>KN 62A<br>Garmin G500s (new) ( Safe Taxi : very useful especially if you are at a new airport. )                                                                                                                      |                            |
| Rema                                                            | irks | The Mooney Rocket is known around the world as one of the best series of single-engine aircraft ever built. The Mooney Rocket was produced for almost 20 years as part of a partnership with a company out of Spokane, Washington known as Rocket Engineering Corp.        |                            |
|                                                                 |      | This partnership ultimately crafted produced the aircraft now known as the M20K 305 Rocket. The Mooney M20K is popular because of its power and speed, but the Rocket blows all 20K performance specifications out of the water.                                           |                            |
|                                                                 |      | Consequently, this smaller production Aircraft has become more specialised and really carved a niche for itself among pilots that are really in the know. Pilots that love power and performance absolutely love this plane across the board.                              |                            |
|                                                                 |      | The Performance Specs Are Amazing                                                                                                                                                                                                                                          |                            |
|                                                                 |      | The Mooney Rocket delivers a speed of 228 knots and a climb rate of 1600 feet/minute. This plane also comes with a McCauley three-blade propeller and a hefty turbocharged 305 hp Continental TSIO-520-NB engine.                                                          |                            |
|                                                                 |      | It has a ceiling of 31,000 feet, and gets a maximum range at the fastest time of roughly two hours of flight time. While the Rocket is not pressurized, the aircraft does feature a supplemental oxygen system to allow for flights of short duration at such an altitude. |                            |
|                                                                 |      | Even if you don't plan on going that high, you're still going to have a lot of power to use & a lot of torque even at lower levels. So, you should still get a really good cruise speed that will help you get you where you need to go in a real hurry.                   |                            |
|                                                                 |      | £135,000 gbp                                                                                                                                                                                                                                                               |                            |
| Aircraft Review                                                 |      |                                                                                                                                                                                                                                                                            |                            |
| P                                                               | rice | \$ 183,000                                                                                                                                                                                                                                                                 | >> <u>Convert</u> currency |
| Last upda                                                       | ated | 16-02-2022                                                                                                                                                                                                                                                                 |                            |
| Advert vi                                                       | ews  | 664                                                                                                                                                                                                                                                                        |                            |
| Advert URL to copy and paste into your mails, chat or webpages: |      |                                                                                                                                                                                                                                                                            |                            |
| https://www.planecheck.com?ent=da&id=52                         |      |                                                                                                                                                                                                                                                                            |                            |
| Check all Mooney M20 Series (turbo) aircraft for sale           |      |                                                                                                                                                                                                                                                                            |                            |
| · · · · · · · · · · · · · · · · · · ·                           |      |                                                                                                                                                                                                                                                                            |                            |
| Check all Single engine aircraft for sale                       |      |                                                                                                                                                                                                                                                                            |                            |
| This Mooney M20K 252 305 rocket is offered for sale by          |      |                                                                                                                                                                                                                                                                            |                            |
| AT Aviation Sales                                               |      |                                                                                                                                                                                                                                                                            |                            |
| Andy Twemlow                                                    |      |                                                                                                                                                                                                                                                                            |                            |
| South Coast, England<br>Phone +447808788996                     |      |                                                                                                                                                                                                                                                                            |                            |
|                                                                 |      | Web www.ataviation.co.uk                                                                                                                                                                                                                                                   |                            |
| PDF file generated by cryo.dev                                  |      |                                                                                                                                                                                                                                                                            |                            |
|                                                                 |      |                                                                                                                                                                                                                                                                            |                            |