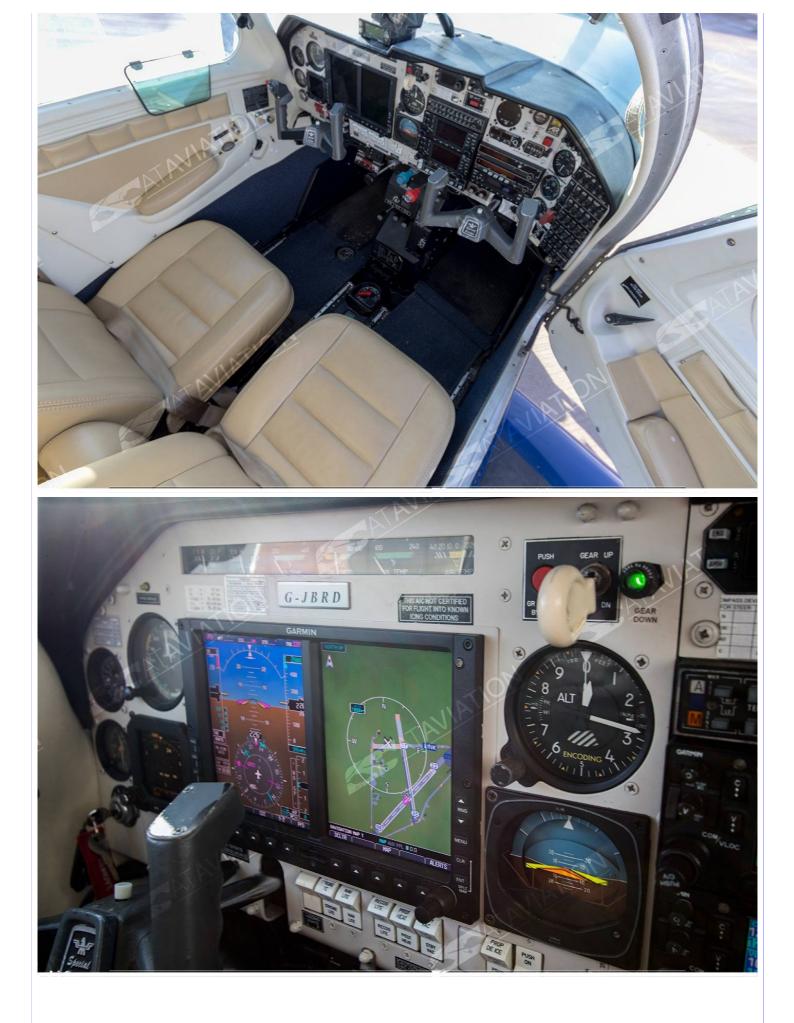

She will come with a fresh annual and ARC, and can be delivered worldwide.

| ·                                                               |      | AIRFRAME HOURS: 2118<br>ENGINE HOURS: 280 since overhaul 2014<br>ENGINE MAKE: Continental TSIO-520-NB 305hp<br>PROP HOURS: 224 since overhaul 2015<br>PROPELLER: MCCAULEY 3AF32C505-C/82NEA-5.5<br>ANNUAL: Sold with Fresh annual<br>ARC: Sold with Fresh arc              |                            |
|-----------------------------------------------------------------|------|----------------------------------------------------------------------------------------------------------------------------------------------------------------------------------------------------------------------------------------------------------------------------|----------------------------|
|                                                                 |      | 2 X Garmin GNS 430<br>KFC 150<br>GTX 330<br>KR 87<br>KN 62A<br>Garmin G500s (new) ( Safe Taxi : very useful especially if you are at a new airport. )                                                                                                                      |                            |
| Rema                                                            | irks | The Mooney Rocket is known around the world as one of the best series of single-engine aircraft ever built. The Mooney Rocket was produced for almost 20 years as part of a partnership with a company out of Spokane, Washington known as Rocket Engineering Corp.        |                            |
|                                                                 |      | This partnership ultimately crafted produced the aircraft now known as the M20K 305 Rocket. The Mooney M20K is popular because of its power and speed, but the Rocket blows all 20K performance specifications out of the water.                                           |                            |
|                                                                 |      | Consequently, this smaller production Aircraft has become more specialised and really carved a niche for itself among pilots that are really in the know. Pilots that love power and performance absolutely love this plane across the board.                              |                            |
|                                                                 |      | The Performance Specs Are Amazing                                                                                                                                                                                                                                          |                            |
|                                                                 |      | The Mooney Rocket delivers a speed of 228 knots and a climb rate of 1600 feet/minute. This plane also comes with a McCauley three-blade propeller and a hefty turbocharged 305 hp Continental TSIO-520-NB engine.                                                          |                            |
|                                                                 |      | It has a ceiling of 31,000 feet, and gets a maximum range at the fastest time of roughly two hours of flight time. While the Rocket is not pressurized, the aircraft does feature a supplemental oxygen system to allow for flights of short duration at such an altitude. |                            |
|                                                                 |      | Even if you don't plan on going that high, you're still going to have a lot of power to use & a lot of torque even at lower levels. So, you should still get a really good cruise speed that will help you get you where you need to go in a real hurry.                   |                            |
|                                                                 |      | £135,000 gbp                                                                                                                                                                                                                                                               |                            |
| Aircraft Review                                                 |      |                                                                                                                                                                                                                                                                            |                            |
| P                                                               | rice | \$ 183,000                                                                                                                                                                                                                                                                 | >> <u>Convert</u> currency |
| Last upda                                                       | ated | 16-02-2022                                                                                                                                                                                                                                                                 |                            |
| Advert vi                                                       | ews  | 664                                                                                                                                                                                                                                                                        |                            |
| Advert URL to copy and paste into your mails, chat or webpages: |      |                                                                                                                                                                                                                                                                            |                            |
| https://www.planecheck.com?ent=da&id=52                         |      |                                                                                                                                                                                                                                                                            |                            |
| Check all Mooney M20 Series (turbo) aircraft for sale           |      |                                                                                                                                                                                                                                                                            |                            |
| · · · · · · · · · · · · · · · · · · ·                           |      |                                                                                                                                                                                                                                                                            |                            |
| Check all Single engine aircraft for sale                       |      |                                                                                                                                                                                                                                                                            |                            |
| This Mooney M20K 252 305 rocket is offered for sale by          |      |                                                                                                                                                                                                                                                                            |                            |
| AT Aviation Sales                                               |      |                                                                                                                                                                                                                                                                            |                            |
| Andy Twemlow                                                    |      |                                                                                                                                                                                                                                                                            |                            |
| South Coast, England<br>Phone +447808788996                     |      |                                                                                                                                                                                                                                                                            |                            |
|                                                                 |      | Web www.ataviation.co.uk                                                                                                                                                                                                                                                   |                            |
| PDF file generated by cryo.dev                                  |      |                                                                                                                                                                                                                                                                            |                            |
|                                                                 |      |                                                                                                                                                                                                                                                                            |                            |