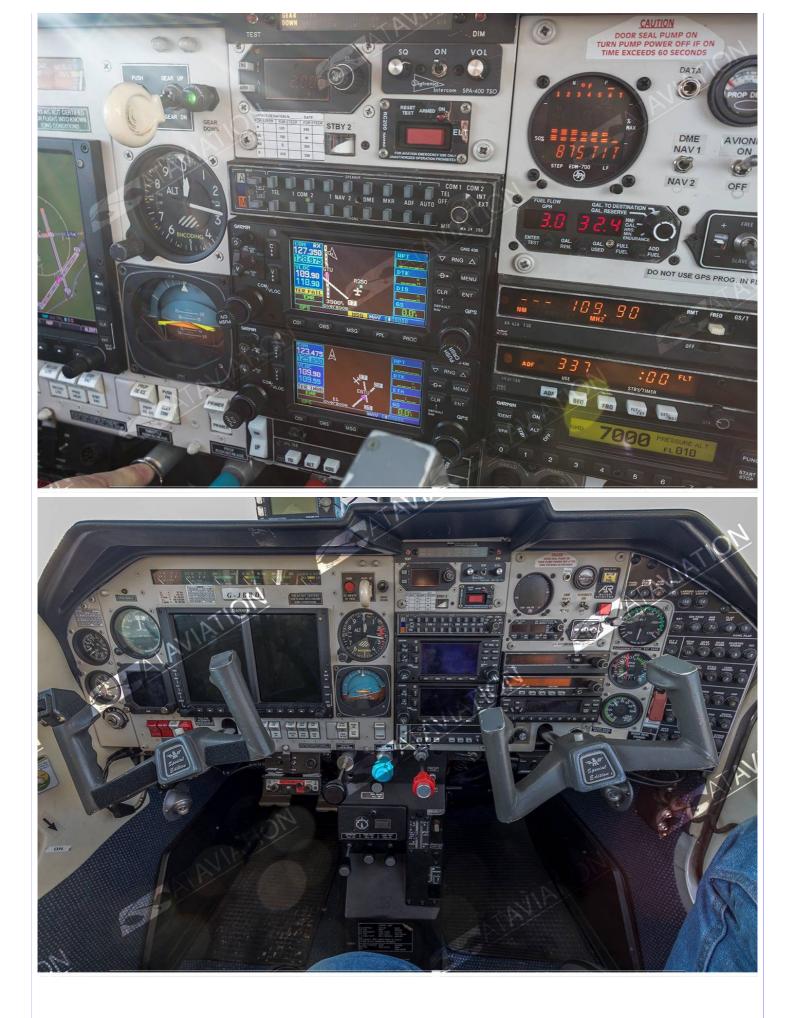

She will come with a fresh annual and ARC, and can be delivered worldwide.

| ·                                                               |      | AIRFRAME HOURS: 2118<br>ENGINE HOURS: 280 since overhaul 2014<br>ENGINE MAKE: Continental TSIO-520-NB 305hp<br>PROP HOURS: 224 since overhaul 2015<br>PROPELLER: MCCAULEY 3AF32C505-C/82NEA-5.5<br>ANNUAL: Sold with Fresh annual<br>ARC: Sold with Fresh arc              |                            |
|-----------------------------------------------------------------|------|----------------------------------------------------------------------------------------------------------------------------------------------------------------------------------------------------------------------------------------------------------------------------|----------------------------|
|                                                                 |      | 2 X Garmin GNS 430<br>KFC 150<br>GTX 330<br>KR 87<br>KN 62A<br>Garmin G500s (new) ( Safe Taxi : very useful especially if you are at a new airport. )                                                                                                                      |                            |
| Rema                                                            | irks | The Mooney Rocket is known around the world as one of the best series of single-engine aircraft ever built. The Mooney Rocket was produced for almost 20 years as part of a partnership with a company out of Spokane, Washington known as Rocket Engineering Corp.        |                            |
|                                                                 |      | This partnership ultimately crafted produced the aircraft now known as the M20K 305 Rocket. The Mooney M20K is popular because of its power and speed, but the Rocket blows all 20K performance specifications out of the water.                                           |                            |
|                                                                 |      | Consequently, this smaller production Aircraft has become more specialised and really carved a niche for itself among pilots that are really in the know. Pilots that love power and performance absolutely love this plane across the board.                              |                            |
|                                                                 |      | The Performance Specs Are Amazing                                                                                                                                                                                                                                          |                            |
|                                                                 |      | The Mooney Rocket delivers a speed of 228 knots and a climb rate of 1600 feet/minute. This plane also comes with a McCauley three-blade propeller and a hefty turbocharged 305 hp Continental TSIO-520-NB engine.                                                          |                            |
|                                                                 |      | It has a ceiling of 31,000 feet, and gets a maximum range at the fastest time of roughly two hours of flight time. While the Rocket is not pressurized, the aircraft does feature a supplemental oxygen system to allow for flights of short duration at such an altitude. |                            |
|                                                                 |      | Even if you don't plan on going that high, you're still going to have a lot of power to use & a lot of torque even at lower levels. So, you should still get a really good cruise speed that will help you get you where you need to go in a real hurry.                   |                            |
|                                                                 |      | £135,000 gbp                                                                                                                                                                                                                                                               |                            |
| Aircraft Review                                                 |      |                                                                                                                                                                                                                                                                            |                            |
| P                                                               | rice | \$ 183,000                                                                                                                                                                                                                                                                 | >> <u>Convert</u> currency |
| Last upda                                                       | ated | 16-02-2022                                                                                                                                                                                                                                                                 |                            |
| Advert vi                                                       | ews  | 664                                                                                                                                                                                                                                                                        |                            |
| Advert URL to copy and paste into your mails, chat or webpages: |      |                                                                                                                                                                                                                                                                            |                            |
| https://www.planecheck.com?ent=da&id=52                         |      |                                                                                                                                                                                                                                                                            |                            |
| Check all Mooney M20 Series (turbo) aircraft for sale           |      |                                                                                                                                                                                                                                                                            |                            |
| · · · · · · · · · · · · · · · · · · ·                           |      |                                                                                                                                                                                                                                                                            |                            |
| Check all Single engine aircraft for sale                       |      |                                                                                                                                                                                                                                                                            |                            |
| This Mooney M20K 252 305 rocket is offered for sale by          |      |                                                                                                                                                                                                                                                                            |                            |
| AT Aviation Sales                                               |      |                                                                                                                                                                                                                                                                            |                            |
| Andy Twemlow                                                    |      |                                                                                                                                                                                                                                                                            |                            |
| South Coast, England<br>Phone +447808788996                     |      |                                                                                                                                                                                                                                                                            |                            |
|                                                                 |      | Web www.ataviation.co.uk                                                                                                                                                                                                                                                   |                            |
| PDF file generated by cryo.dev                                  |      |                                                                                                                                                                                                                                                                            |                            |
|                                                                 |      |                                                                                                                                                                                                                                                                            |                            |