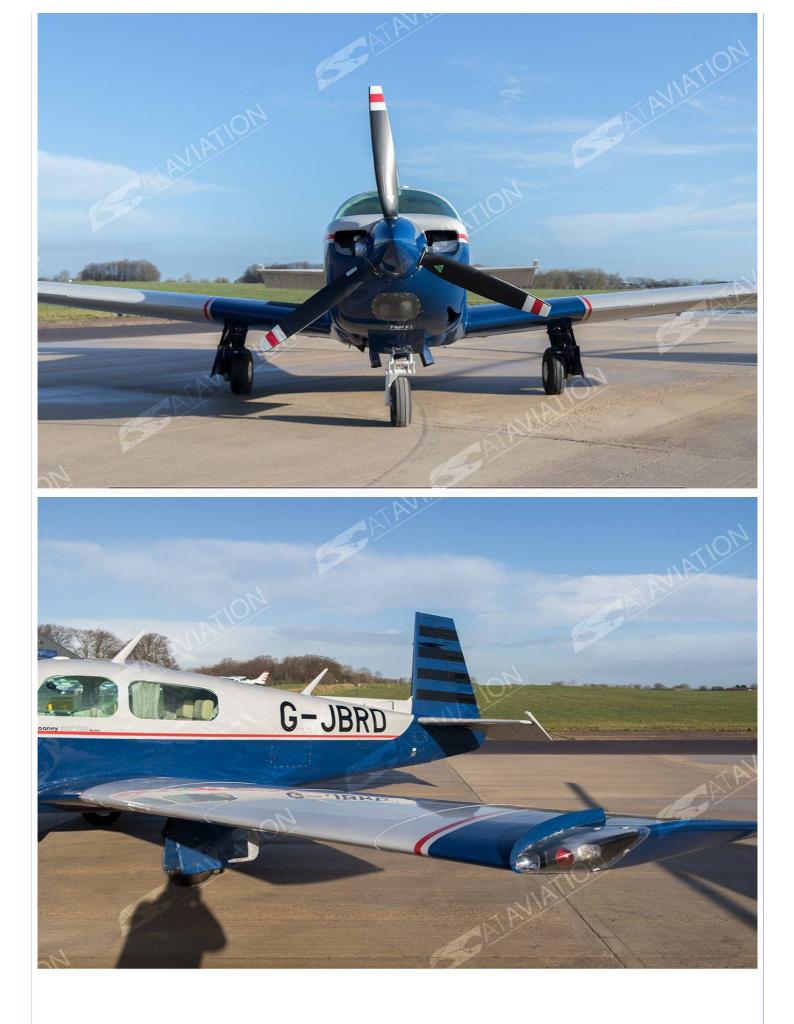

## For Sale in England

RegistrationG-JBRDYear of construction1985

Country England

City/Aerodrome EGHF

Description

Mooney M20K Rocket 305 G-JBRD back for sale at AT Aviation. This aircraft is absolutely exceptional in every way boasting the very best IFR avionics specification that all pilots will appreciate. Romeo Delta has been maintained to the highest standards and has the benefit of a low time engine and prop, new oxygen tank and a host of extras including all important speed breaks and long-range tanks giving a range of up to 1000 miles.

She will come with a fresh annual and ARC, and can be delivered worldwide.

| ·                                                               |      | AIRFRAME HOURS: 2118<br>ENGINE HOURS: 280 since overhaul 2014<br>ENGINE MAKE: Continental TSIO-520-NB 305hp<br>PROP HOURS: 224 since overhaul 2015<br>PROPELLER: MCCAULEY 3AF32C505-C/82NEA-5.5<br>ANNUAL: Sold with Fresh annual<br>ARC: Sold with Fresh arc              |                            |
|-----------------------------------------------------------------|------|----------------------------------------------------------------------------------------------------------------------------------------------------------------------------------------------------------------------------------------------------------------------------|----------------------------|
|                                                                 |      | 2 X Garmin GNS 430<br>KFC 150<br>GTX 330<br>KR 87<br>KN 62A<br>Garmin G500s (new) ( Safe Taxi : very useful especially if you are at a new airport. )                                                                                                                      |                            |
| Rema                                                            | irks | The Mooney Rocket is known around the world as one of the best series of single-engine aircraft ever built. The Mooney Rocket was produced for almost 20 years as part of a partnership with a company out of Spokane, Washington known as Rocket Engineering Corp.        |                            |
|                                                                 |      | This partnership ultimately crafted produced the aircraft now known as the M20K 305 Rocket. The Mooney M20K is popular because of its power and speed, but the Rocket blows all 20K performance specifications out of the water.                                           |                            |
|                                                                 |      | Consequently, this smaller production Aircraft has become more specialised and really carved a niche for itself among pilots that are really in the know. Pilots that love power and performance absolutely love this plane across the board.                              |                            |
|                                                                 |      | The Performance Specs Are Amazing                                                                                                                                                                                                                                          |                            |
|                                                                 |      | The Mooney Rocket delivers a speed of 228 knots and a climb rate of 1600 feet/minute. This plane also comes with a McCauley three-blade propeller and a hefty turbocharged 305 hp Continental TSIO-520-NB engine.                                                          |                            |
|                                                                 |      | It has a ceiling of 31,000 feet, and gets a maximum range at the fastest time of roughly two hours of flight time. While the Rocket is not pressurized, the aircraft does feature a supplemental oxygen system to allow for flights of short duration at such an altitude. |                            |
|                                                                 |      | Even if you don't plan on going that high, you're still going to have a lot of power to use & a lot of torque even at lower levels. So, you should still get a really good cruise speed that will help you get you where you need to go in a real hurry.                   |                            |
|                                                                 |      | £135,000 gbp                                                                                                                                                                                                                                                               |                            |
| Aircraft Review                                                 |      |                                                                                                                                                                                                                                                                            |                            |
| P                                                               | rice | \$ 183,000                                                                                                                                                                                                                                                                 | >> <u>Convert</u> currency |
| Last upda                                                       | ated | 16-02-2022                                                                                                                                                                                                                                                                 |                            |
| Advert vi                                                       | ews  | 664                                                                                                                                                                                                                                                                        |                            |
| Advert URL to copy and paste into your mails, chat or webpages: |      |                                                                                                                                                                                                                                                                            |                            |
| https://www.planecheck.com?ent=da&id=52                         |      |                                                                                                                                                                                                                                                                            |                            |
| Check all Mooney M20 Series (turbo) aircraft for sale           |      |                                                                                                                                                                                                                                                                            |                            |
| · · · · · · · · · · · · · · · · · · ·                           |      |                                                                                                                                                                                                                                                                            |                            |
| Check all Single engine aircraft for sale                       |      |                                                                                                                                                                                                                                                                            |                            |
| This Mooney M20K 252 305 rocket is offered for sale by          |      |                                                                                                                                                                                                                                                                            |                            |
| AT Aviation Sales                                               |      |                                                                                                                                                                                                                                                                            |                            |
| Andy Twemlow                                                    |      |                                                                                                                                                                                                                                                                            |                            |
| South Coast, England<br>Phone +447808788996                     |      |                                                                                                                                                                                                                                                                            |                            |
|                                                                 |      | Web www.ataviation.co.uk                                                                                                                                                                                                                                                   |                            |
| PDF file generated by cryo.dev                                  |      |                                                                                                                                                                                                                                                                            |                            |
|                                                                 |      |                                                                                                                                                                                                                                                                            |                            |