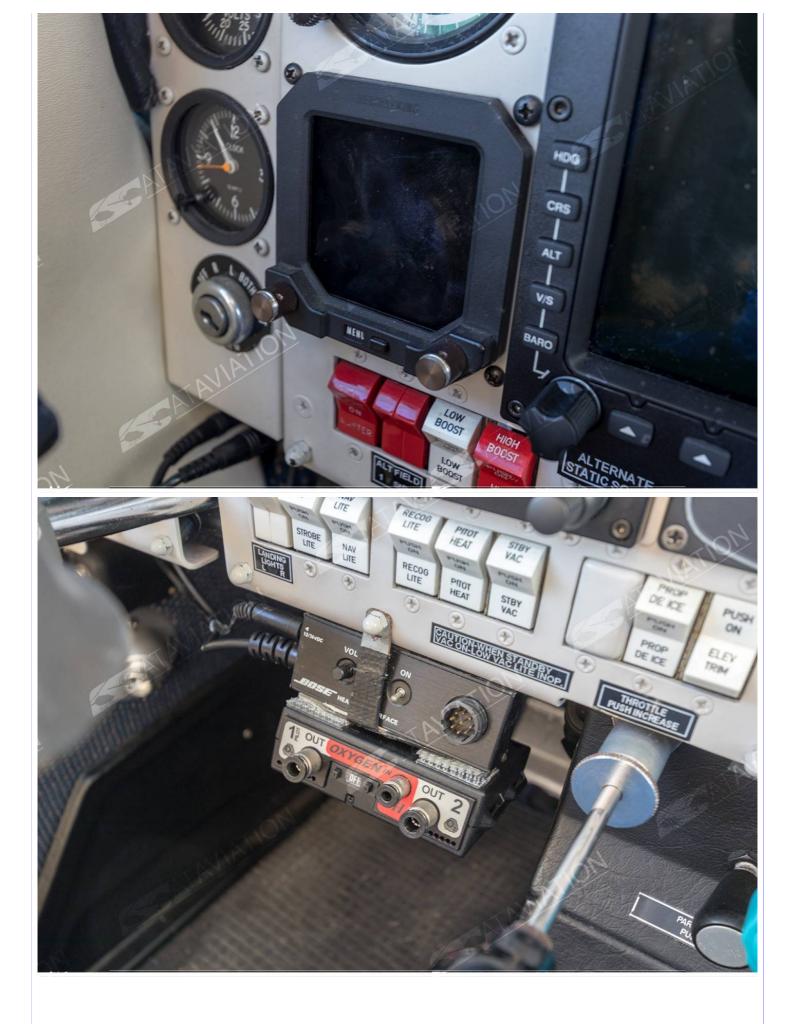

She will come with a fresh annual and ARC, and can be delivered worldwide.

| ·                                                               |      | AIRFRAME HOURS: 2118<br>ENGINE HOURS: 280 since overhaul 2014<br>ENGINE MAKE: Continental TSIO-520-NB 305hp<br>PROP HOURS: 224 since overhaul 2015<br>PROPELLER: MCCAULEY 3AF32C505-C/82NEA-5.5<br>ANNUAL: Sold with Fresh annual<br>ARC: Sold with Fresh arc              |                            |
|-----------------------------------------------------------------|------|----------------------------------------------------------------------------------------------------------------------------------------------------------------------------------------------------------------------------------------------------------------------------|----------------------------|
|                                                                 |      | 2 X Garmin GNS 430<br>KFC 150<br>GTX 330<br>KR 87<br>KN 62A<br>Garmin G500s (new) ( Safe Taxi : very useful especially if you are at a new airport. )                                                                                                                      |                            |
| Rema                                                            | irks | The Mooney Rocket is known around the world as one of the best series of single-engine aircraft ever built. The Mooney Rocket was produced for almost 20 years as part of a partnership with a company out of Spokane, Washington known as Rocket Engineering Corp.        |                            |
|                                                                 |      | This partnership ultimately crafted produced the aircraft now known as the M20K 305 Rocket. The Mooney M20K is popular because of its power and speed, but the Rocket blows all 20K performance specifications out of the water.                                           |                            |
|                                                                 |      | Consequently, this smaller production Aircraft has become more specialised and really carved a niche for itself among pilots that are really in the know. Pilots that love power and performance absolutely love this plane across the board.                              |                            |
|                                                                 |      | The Performance Specs Are Amazing                                                                                                                                                                                                                                          |                            |
|                                                                 |      | The Mooney Rocket delivers a speed of 228 knots and a climb rate of 1600 feet/minute. This plane also comes with a McCauley three-blade propeller and a hefty turbocharged 305 hp Continental TSIO-520-NB engine.                                                          |                            |
|                                                                 |      | It has a ceiling of 31,000 feet, and gets a maximum range at the fastest time of roughly two hours of flight time. While the Rocket is not pressurized, the aircraft does feature a supplemental oxygen system to allow for flights of short duration at such an altitude. |                            |
|                                                                 |      | Even if you don't plan on going that high, you're still going to have a lot of power to use & a lot of torque even at lower levels. So, you should still get a really good cruise speed that will help you get you where you need to go in a real hurry.                   |                            |
|                                                                 |      | £135,000 gbp                                                                                                                                                                                                                                                               |                            |
| Aircraft Review                                                 |      |                                                                                                                                                                                                                                                                            |                            |
| P                                                               | rice | \$ 183,000                                                                                                                                                                                                                                                                 | >> <u>Convert</u> currency |
| Last upda                                                       | ated | 16-02-2022                                                                                                                                                                                                                                                                 |                            |
| Advert vi                                                       | ews  | 664                                                                                                                                                                                                                                                                        |                            |
| Advert URL to copy and paste into your mails, chat or webpages: |      |                                                                                                                                                                                                                                                                            |                            |
| https://www.planecheck.com?ent=da&id=52                         |      |                                                                                                                                                                                                                                                                            |                            |
| Check all Mooney M20 Series (turbo) aircraft for sale           |      |                                                                                                                                                                                                                                                                            |                            |
| · · · · · · · · · · · · · · · · · · ·                           |      |                                                                                                                                                                                                                                                                            |                            |
| Check all Single engine aircraft for sale                       |      |                                                                                                                                                                                                                                                                            |                            |
| This Mooney M20K 252 305 rocket is offered for sale by          |      |                                                                                                                                                                                                                                                                            |                            |
| AT Aviation Sales                                               |      |                                                                                                                                                                                                                                                                            |                            |
| Andy Twemlow                                                    |      |                                                                                                                                                                                                                                                                            |                            |
| South Coast, England<br>Phone +447808788996                     |      |                                                                                                                                                                                                                                                                            |                            |
|                                                                 |      | Web www.ataviation.co.uk                                                                                                                                                                                                                                                   |                            |
| PDF file generated by cryo.dev                                  |      |                                                                                                                                                                                                                                                                            |                            |
|                                                                 |      |                                                                                                                                                                                                                                                                            |                            |