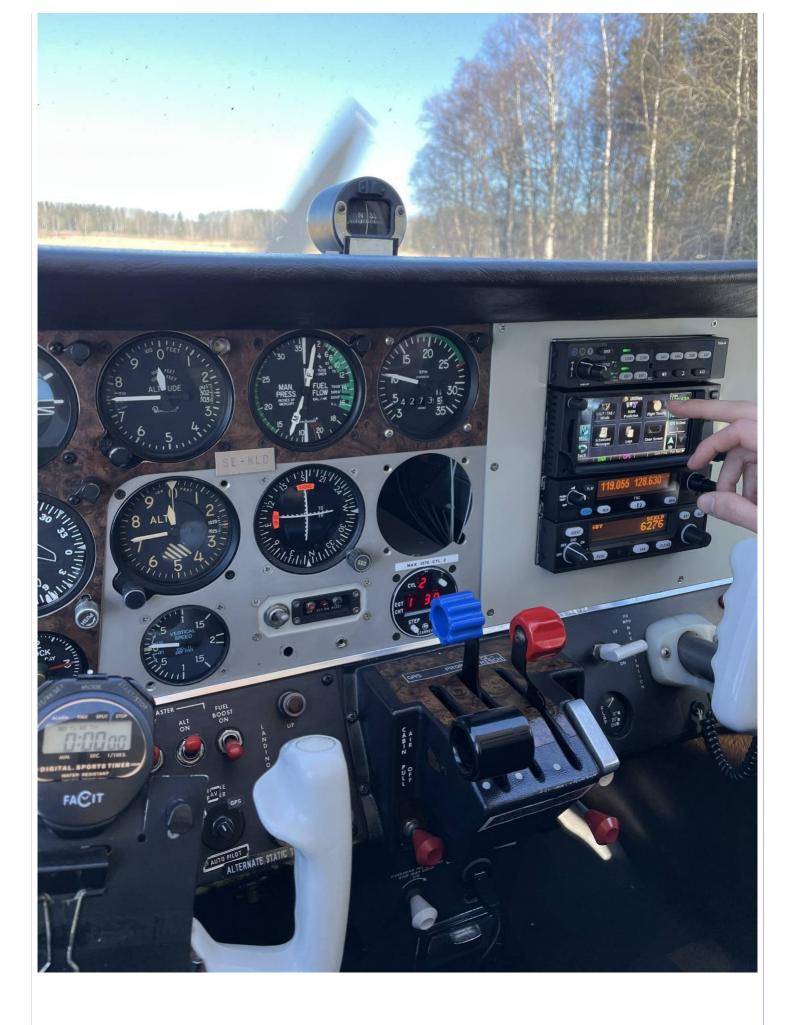

This aircraft is in good general condition with new and updated dashboard and avionics. All wiring and C/B are new. A lot of work and money was put in ti this aircraft 2021.

The aircraft is fully airworthy with a ARC expiring 04/06/2022

## **Exterior** Original paint

Avionics Full IFR

GTN650 WAAS NAV/COM/GPS/VNAV Trig TMA44 Audio panel with 4 place intercom NEW Trig TY96 COM NEW Trig TT31 Transponder Digital ADS-B out NEW ACK A30.9 ALT Encoder NEW Garmin GA35 WAAS Antenna NEW JP Engine scanner Digital **Dual Altimeter** Low Volt warning