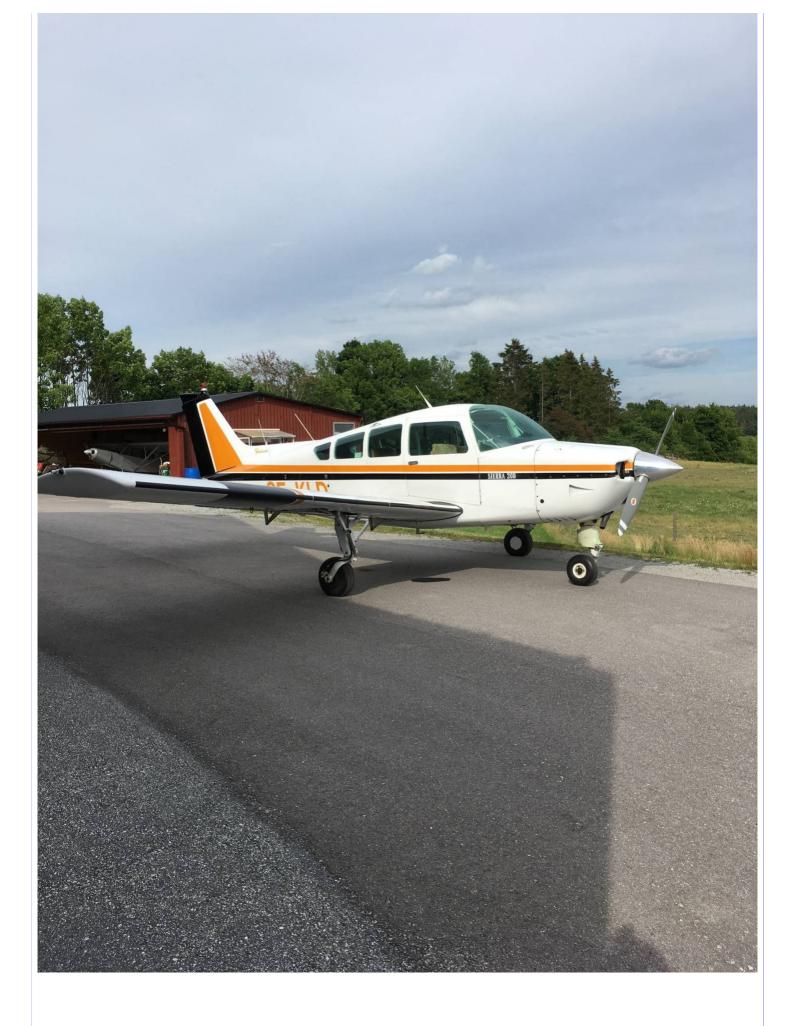

| Beech 24 Sierra B24R |        |  |  |  |
|----------------------|--------|--|--|--|
| For Sale in Sweden   |        |  |  |  |
| Registration         | SE-KLD |  |  |  |
| Year of construction | 1974   |  |  |  |
| Country              | Sweden |  |  |  |
| City/Aerodrome       | ESGK   |  |  |  |

## Description Beechcraft Sierra B24R

This is an excellent aircraft for your trips with family and friends. The wide fuselages gives a spacious cabin with a big luggage compartment. On cruze with 23/23 you will have TAS 120 kt and fuel flow of 8,5 USG.

## **Exterior** Original paint

Avionics Full IFR

GTN650 WAAS NAV/COM/GPS/VNAV Trig TMA44 Audio panel with 4 place intercom NEW Trig TY96 COM NEW Trig TT31 Transponder Digital ADS-B out NEW ACK A30.9 ALT Encoder NEW Garmin GA35 WAAS Antenna NEW JP Engine scanner Digital **Dual Altimeter** Low Volt warning