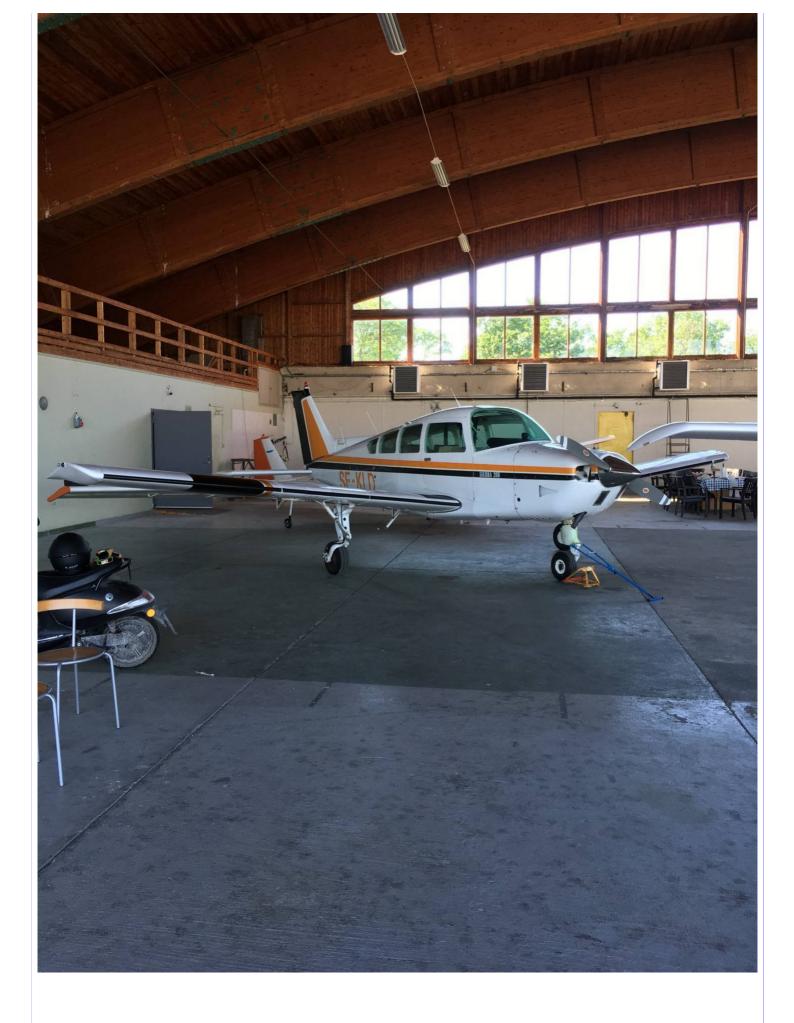

| Beech 24 Sierra B24R |        |  |  |  |
|----------------------|--------|--|--|--|
| For Sale in Sweden   |        |  |  |  |
| Registration         | SE-KLD |  |  |  |
| Year of construction | 1974   |  |  |  |
| Country              | Sweden |  |  |  |
| City/Aerodrome       | ESGK   |  |  |  |

## Description Beechcraft Sierra B24R

This is an excellent aircraft for your trips with family and friends. The wide fuselages gives a spacious cabin with a big luggage compartment. On cruze with 23/23 you will have TAS 120 kt and fuel flow of 8,5 USG.

## **Exterior** Original paint

Avionics Full IFR

GTN650 WAAS NAV/COM/GPS/VNAV Trig TMA44 Audio panel with 4 place intercom NEW Trig TY96 COM NEW Trig TT31 Transponder Digital ADS-B out NEW ACK A30.9 ALT Encoder NEW Garmin GA35 WAAS Antenna NEW JP Engine scanner Digital **Dual Altimeter** Low Volt warning