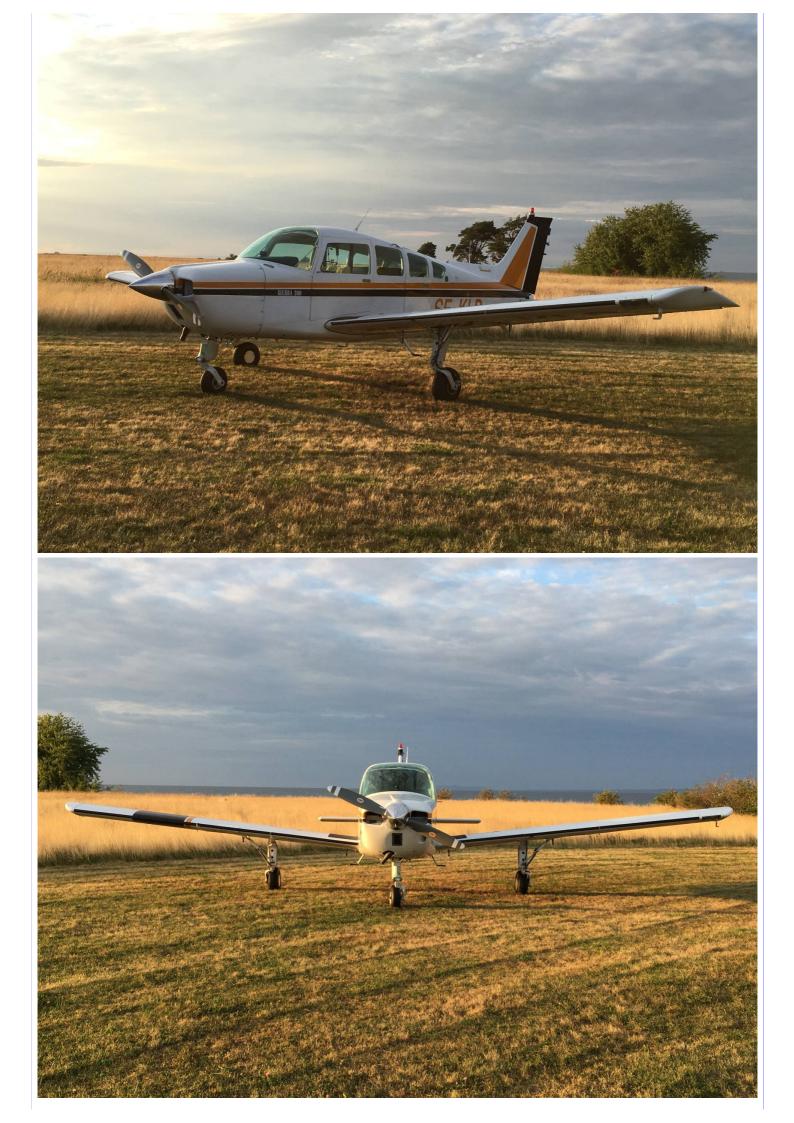

| Beech 24 Sierra B24R |        |  |  |  |
|----------------------|--------|--|--|--|
| For Sale in Sweden   |        |  |  |  |
| Registration         | SE-KLD |  |  |  |
| Year of construction | 1974   |  |  |  |
| Country              | Sweden |  |  |  |
| City/Aerodrome       | ESGK   |  |  |  |

## Description Beechcraft Sierra B24R

This is an excellent aircraft for your trips with family and friends. The wide fuselages gives a spacious cabin with a big luggage compartment. On cruze with 23/23 you will have TAS 120 kt and fuel flow of 8,5 USG.

## **Exterior** Original paint

Avionics Full IFR

GTN650 WAAS NAV/COM/GPS/VNAV Trig TMA44 Audio panel with 4 place intercom NEW Trig TY96 COM NEW Trig TT31 Transponder Digital ADS-B out NEW ACK A30.9 ALT Encoder NEW Garmin GA35 WAAS Antenna NEW JP Engine scanner Digital **Dual Altimeter** Low Volt warning