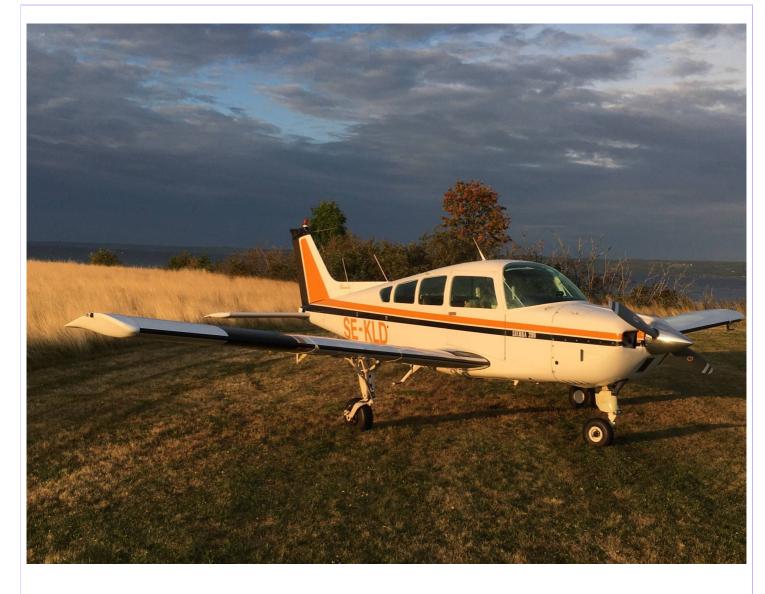

| Beech 24 Sierra B24R |        |  |  |  |
|----------------------|--------|--|--|--|
| For Sale in Sweden   |        |  |  |  |
| Registration         | SE-KLD |  |  |  |
| Year of construction | 1974   |  |  |  |
| Country              | Sweden |  |  |  |
| City/Aerodrome       | ESGK   |  |  |  |

## Description Beechcraft Sierra B24R

This is an excellent aircraft for your trips with family and friends. The wide fuselages gives a spacious cabin with a big luggage compartment. On cruze with 23/23 you will have TAS 120 kt and fuel flow of 8,5 USG.

## **Exterior** Original paint

Avionics Full IFR

GTN650 WAAS NAV/COM/GPS/VNAV Trig TMA44 Audio panel with 4 place intercom NEW Trig TY96 COM NEW Trig TT31 Transponder Digital ADS-B out NEW ACK A30.9 ALT Encoder NEW Garmin GA35 WAAS Antenna NEW JP Engine scanner Digital **Dual Altimeter** Low Volt warning