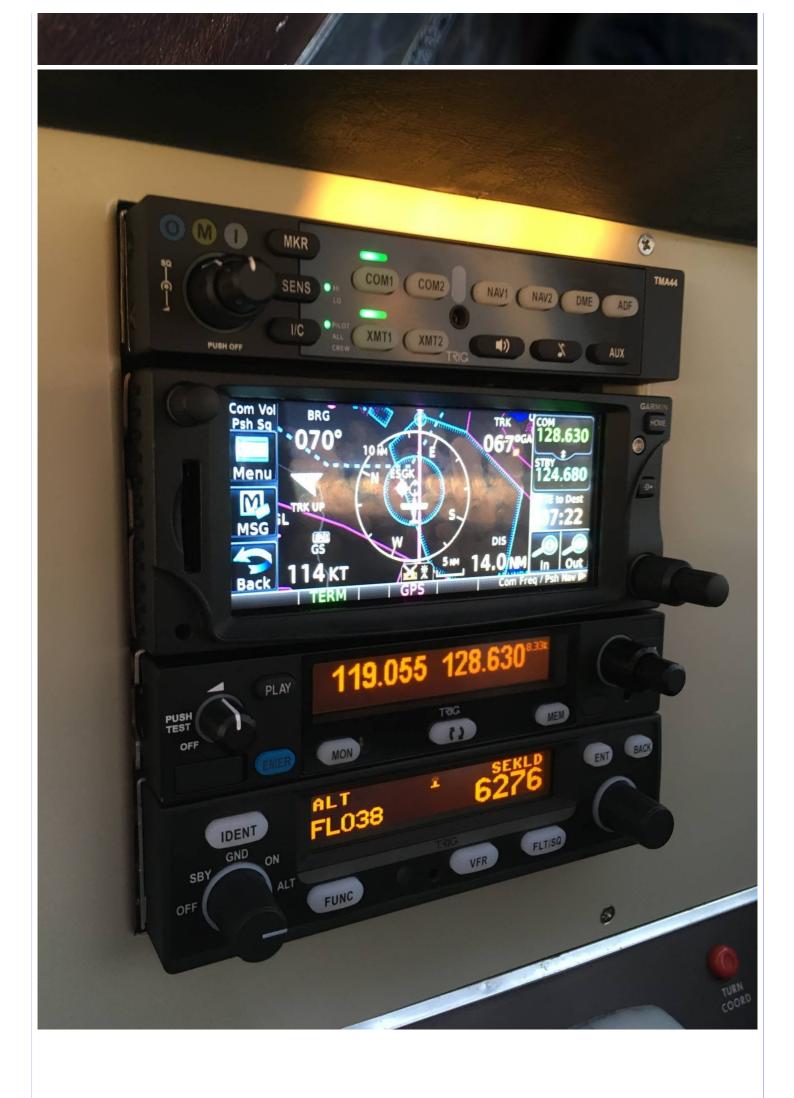

## **Exterior** Original paint

Avionics Full IFR

GTN650 WAAS NAV/COM/GPS/VNAV Trig TMA44 Audio panel with 4 place intercom NEW Trig TY96 COM NEW Trig TT31 Transponder Digital ADS-B out NEW ACK A30.9 ALT Encoder NEW Garmin GA35 WAAS Antenna NEW JP Engine scanner Digital **Dual Altimeter** Low Volt warning

## 406 ELT

Options External power inlet for GPU Electrical engine pre heater Tow bar

NEW 2021

- # 8 spark plugs Tempest
- # 2 Ignition harness Slick # 4 Valve cover gaskets
- # Air filter
- # Overhauled Slick magnet # Overhauled battery box and all wiring