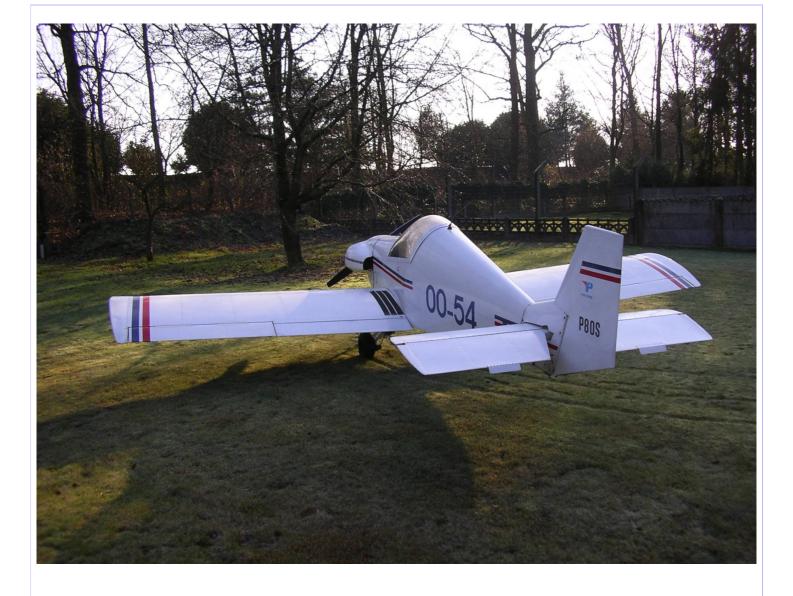

## For Sale in Belgium

**Registration** 00-54

**Year of construction** 1985

**Country** Belgium

City/Aerodrome EBLE

**Description** All metal low wing sports aircraft. Cheap and easy flying.

**Airplane time state** Engine VW 1600 cc, 50 HP, electric starter

**Interior** Grey upholstery

**Exterior** White with blue and red striping

**Remarks** Aircraft has detachable wings and comes with trailer. Time from arriving at airfield to ready to fly 20

min.

Price € 9,000 VAT free >> Convert currency