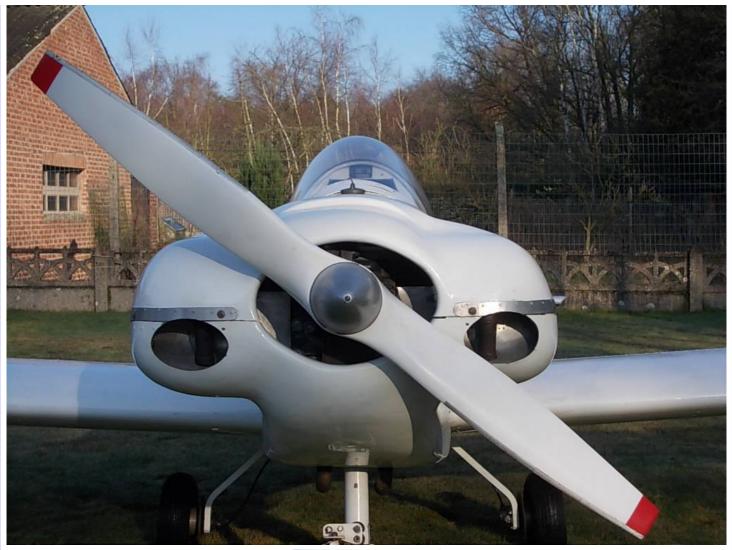

## For Sale in Belgium

**Registration** 00-54

**Year of construction** 1985

**Country** Belgium

City/Aerodrome EBLE

**Description** All metal low wing sports aircraft. Cheap and easy flying.

**Airplane time state** Engine VW 1600 cc, 50 HP, electric starter

**Interior** Grey upholstery

**Exterior** White with blue and red striping

**Remarks** Aircraft has detachable wings and comes with trailer. Time from arriving at airfield to ready to fly 20

min.

Price € 9,000 VAT free >> Convert currency